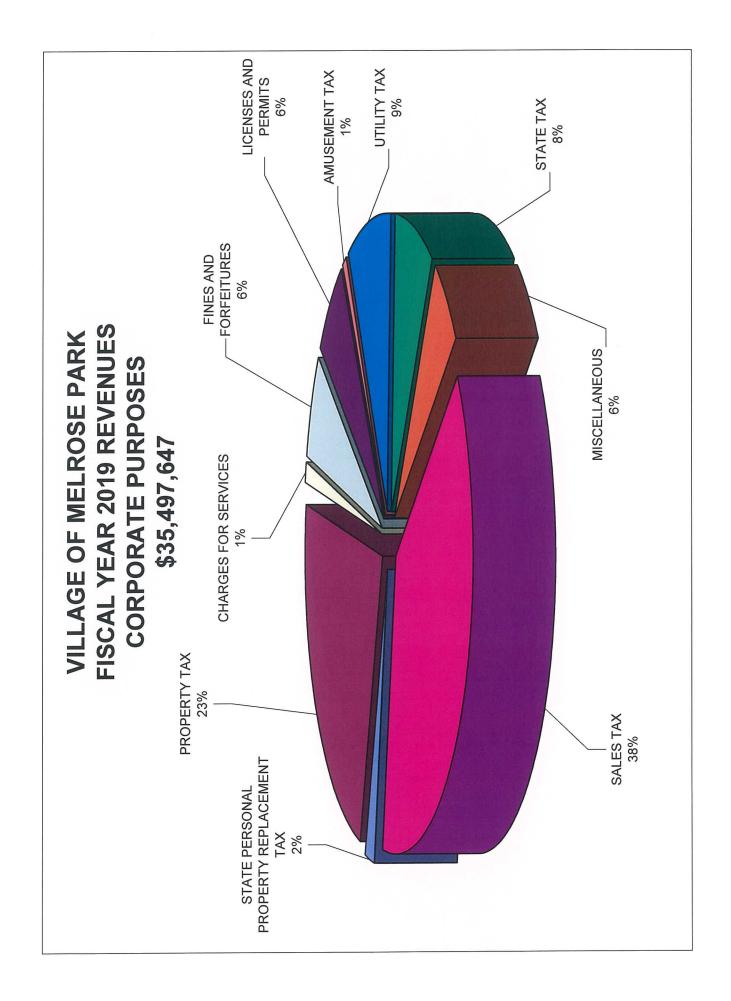

## VILLAGE OF MELROSE PARK FISCAL YEAR 2019 BUDGET REVENUE SUMMARY

|                                         | Fiscal Year 2018                        | Fiscal Year 2019     |
|-----------------------------------------|-----------------------------------------|----------------------|
| CORPORATE PURPOSES                      | Projected                               | Budget               |
| Duranta Tauna                           | 8 000 000                               | 0 466 700            |
| Property Taxes                          | 8,000,000<br>750,000                    | 8,166,700<br>760,000 |
| State Personal Property Replacement Tax | 13,494,976                              | 13,616,697           |
| Sales Tax                               | 1,000                                   | 750                  |
| State Auto Rental Tax                   | 2,500,000                               | 2,750,000            |
| State Income Tax                        |                                         |                      |
| Utility Taxes                           | 3,100,000                               | 3,100,000            |
| Amusement Tax                           | 326,600                                 | 411,300              |
| Licenses and Permits                    | 1,177,600                               | 2,000,000            |
| Fines and Forfeitures                   | 715,000                                 | 850,000              |
| Charges For Services                    | 180,400                                 | 237,200              |
| Franchise Fees                          | 175,000                                 | 175,000              |
| Red Speed Revenue                       | 300,000                                 | 300,000              |
| Safe Speed Revenue                      | 1,000,000                               | 1,000,000            |
| State Gaming Revenue                    | 300,000                                 | 400,000              |
| Interest Income                         | 40,000                                  | 30,000               |
| Miscellaneous Revenue                   | 1,733,000                               | 1,700,000            |
| Intergovernmental Revenue               | + 22 702 F7C                            | ¢ 25 407 647         |
| Total General                           | \$ 33,793,576                           | \$ 35,497,647        |
|                                         |                                         |                      |
| SPECIAL PURPOSE FUNDS                   |                                         |                      |
| Refuse Disposal                         | 1,670,000                               | 1,770,000            |
| Street and Bridge                       | 1,010,000                               | 1,094,500            |
| Motor Fuel Tax                          | 750,500                                 | 750,500              |
| Emergency Telephone System              | 150,000                                 | 400,000              |
| Joyce Brothers TIF                      | 0                                       | 0                    |
| Chicago Avenue and Superior TIF         | 551,000                                 | 550,300              |
| Lake Street Corridor TIF                | 35,000                                  | 125,000              |
| I.M.R.F.                                | 225,000                                 | 200,000              |
| Library                                 | 983,000                                 | 926,132              |
| Parking Facilities                      | -                                       |                      |
| Civic Center                            | 110,000                                 | 124,000              |
| Total Special Revenue                   | \$ 5,484,500                            | \$ 5,940,432         |
|                                         |                                         |                      |
| DEBT SERVICE FUND                       |                                         |                      |
| Bond & Interest                         | 2,015,000                               | 1,669,968            |
| Total Debt Service                      | \$ 2,015,000                            | \$ 1,669,968         |
|                                         |                                         |                      |
| TOTAL REVENUE - EXCLUDING WATER         | \$ 41,293,076                           | \$ 43,108,047        |
|                                         |                                         |                      |
| WATER AND SEWER FUND                    |                                         |                      |
| Water and Sewer                         | 23,430,232                              | 24,689,623           |
| Total Water and Sewer                   | \$ 23,430,232                           | \$ 24,689,623        |
|                                         |                                         |                      |
| TOTAL REVENUE - ALL FUNDS               | \$ 64,723,308                           | \$ 67,797,670        |
|                                         | • • • • • • • • • • • • • • • • • • • • |                      |