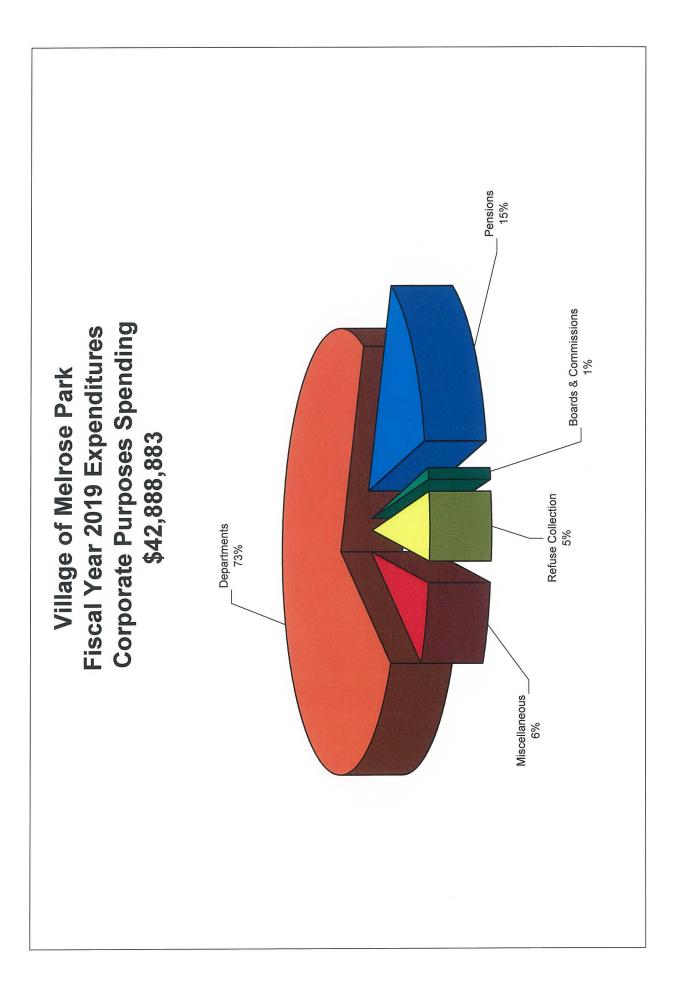

#### VILLAGE OF MELROSE PARK FISCAL YEAR 2019 SCHEDULE OF EXPENDITURES BY DEPARTMENT, FUNCTION, OR FUND

|                                      | 2018 | ISCAL YEAR<br>APPROPRIATION<br>EXPENDITURES | 2019 | ISCAL YEAR<br>APPROPRIATION<br>EXPENDITURES |
|--------------------------------------|------|---------------------------------------------|------|---------------------------------------------|
| CORPORATE PURPOSES                   |      |                                             |      |                                             |
| DEPARTMENTS                          |      |                                             |      |                                             |
| ADMINISTRATIVE DEPARTMENT            | \$   | 5,026,696                                   | \$   | 6,332,747                                   |
| BUILDING DEPARTMENT                  |      | 1,250,133                                   |      | 1,350,832                                   |
| CIVIL DEFENSE DEPARTMENT             |      | 100,900                                     |      | 101,200                                     |
| COMMUNITY SERVICES DEPARTMENT        |      | 80,000                                      |      | 81,000                                      |
| ENVIRONMENTAL CONTROL DEPARTMENT     |      | 7,200                                       |      | 7,500                                       |
| MELROSE PARK HISPANIC LIAISON CENTER |      | 241,831                                     |      | 263,055                                     |
| HORTICULTURE DEPARTMENT              |      | 33,705                                      |      | 48,500                                      |
| FIRE DEPARTMENT                      |      | 9,599,418                                   |      | 10,511,406                                  |
| TASTE OF MELROSE                     |      | 50,000                                      |      | 32,500                                      |
| SAFETY AND PREVENTION DEPARTMENT     |      | 5,100                                       |      | 3,500                                       |
| HEALTH DEPARTMENT                    |      | 43,687                                      |      | 43,687                                      |
| MINI BUS DEPARTMENT                  |      | 135,481                                     |      | 145,333                                     |
| POLICE DEPARTMENT                    |      | 11,710,187                                  |      | 12,438,278                                  |
| TOTAL DEPARTMENTS                    | \$   | 28,284,338                                  | \$   | 31,359,538                                  |
| FUNCTIONS                            |      |                                             |      |                                             |
| CONTINGENCY ACCOUNT                  |      | 1,000,000                                   |      | 1,000,000                                   |
| FIRE PENSION                         |      | 2,382,436                                   |      | 2,700,000                                   |
| IMRE CONTRIBUTION                    |      | 750,000                                     |      | 750,000                                     |
| LIABILITY AND TORT INSURANCE         |      | 1,207,650                                   |      | 1,207,650                                   |
| POLICE PENSION                       |      | 1,850,867                                   |      | 2,100,000                                   |
| REFUSE COLLECTION                    |      | 2,100,000                                   |      | 2,100,000                                   |
| SOCIAL SECURITY                      |      | 720,000                                     |      | 720,000                                     |
| STREET LIGHTING                      |      | 864,431                                     |      | 831,545                                     |
| TOTAL FUNCTIONS                      | \$   | 10,875,384                                  | \$   | 11,409,195                                  |
| BOARDS & COMMISSIONS                 |      |                                             |      |                                             |
| FIRE AND POLICE COMMISSION           |      | 25,700                                      |      | 53,200                                      |
| PLANNING & ZONING COMMISSION         |      | 8,400                                       |      | 11,450                                      |
| SENIOR CITIZEN COMMISSION            |      | 1,200                                       |      | -                                           |
| YOUTH COMMISSION                     |      | 60,776                                      |      | 55,500                                      |
| TOTAL BOARDS & COMMISSIONS           | \$   | 96,076                                      | \$   | 120,150                                     |
| CAPITAL IMPROVEMENT PROGRAM          | \$   |                                             | \$   |                                             |
|                                      |      | 20 255 709                                  | \$   | 42,888,883                                  |
| TOTAL CORPORATE PURPOSES             | \$   | 39,255,798                                  | \$   | 42,888,883                                  |
| SPECIAL PURPOSE FUNDS                |      |                                             |      |                                             |
| EMERGENCY TELEPHONE SERVICE FUND     | \$   | 700,000                                     | \$   | 700,000                                     |
| LIBRARY FUND                         |      | 926,132                                     |      | 1,079,187                                   |
| MOTOR FUEL TAX FUND                  |      | 770,000                                     |      | 782,000                                     |
| STREET & BRIDGE FUND                 |      | 3,213,626                                   |      | 3,437,536                                   |
| TOTAL SPECIAL PURPOSE FUNDS          | \$   | 5,609,758                                   | \$   | 5,998,723                                   |
| ENTERPRISE FUNDS                     |      |                                             |      |                                             |
| CIVIC CENTER FUND / SENIOR BUILDING  | \$   | 1,252,310                                   | \$   | 1,353,865                                   |
| WATER & SEWER FUND                   |      | 16,287,087                                  |      | 15,237,844                                  |
| TOTAL ENTERPRISE FUNDS               | \$   | 17,539,397                                  | \$   | 16,591,709                                  |
| DEBT SERVICE FUND                    |      | 2,318,355                                   |      | 2,318,355                                   |
|                                      | . =  | 04 700 000                                  | *    | 67 707 670                                  |
| TOTAL ALL FUNDS                      | \$   | 64,723,308                                  | \$   | 67,797,670                                  |