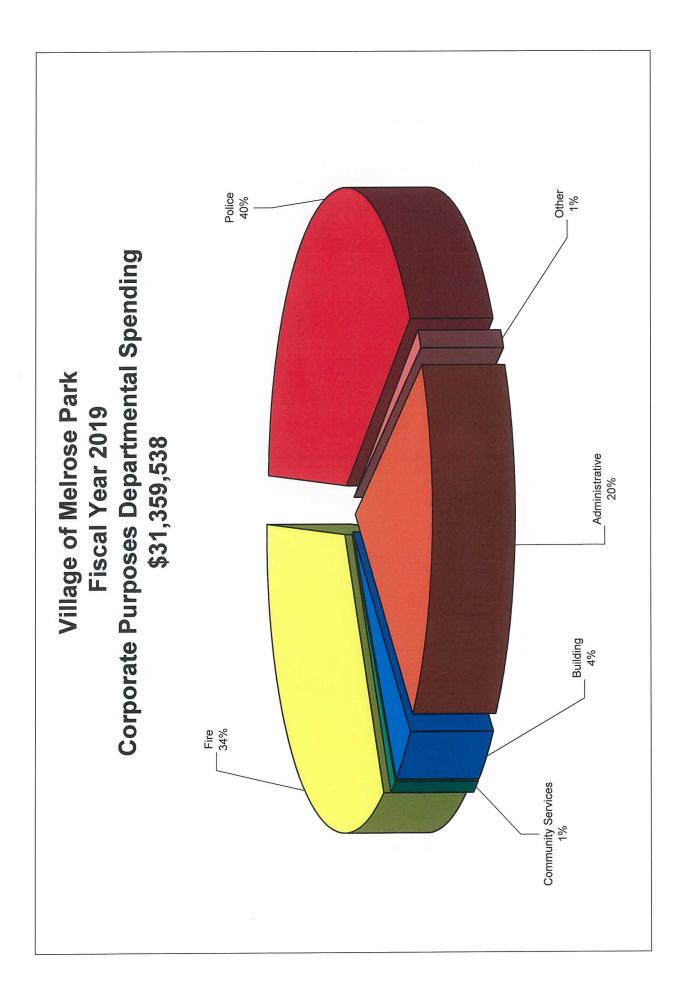

#### VILLAGE OF MELROSE PARK FISCAL YEAR 2019 SCHEDULE OF EXPENDITURES BY DEPARTMENT, FUNCTION, OR FUND

|                                      | 2018 | ISCAL YEAR<br>APPROPRIATION<br>EXPENDITURES | 2019 | ISCAL YEAR<br>APPROPRIATION<br>EXPENDITURES |
|--------------------------------------|------|---------------------------------------------|------|---------------------------------------------|
| CORPORATE PURPOSES                   |      |                                             |      |                                             |
| DEPARTMENTS                          |      |                                             |      |                                             |
| ADMINISTRATIVE DEPARTMENT            | \$   | 5,026,696                                   | \$   | 6,332,747                                   |
| BUILDING DEPARTMENT                  |      | 1,250,133                                   |      | 1,350,832                                   |
| CIVIL DEFENSE DEPARTMENT             |      | 100,900                                     |      | 101,200                                     |
| COMMUNITY SERVICES DEPARTMENT        |      | 80,000                                      |      | 81,000                                      |
| ENVIRONMENTAL CONTROL DEPARTMENT     |      | 7,200                                       |      | 7,500                                       |
| MELROSE PARK HISPANIC LIAISON CENTER |      | 241,831                                     |      | 263,055                                     |
| HORTICULTURE DEPARTMENT              |      | 33,705                                      |      | 48,500                                      |
| FIRE DEPARTMENT                      |      | 9,599,418                                   |      | 10,511,406                                  |
| TASTE OF MELROSE                     |      | 50,000                                      |      | 32,500                                      |
| SAFETY AND PREVENTION DEPARTMENT     |      | 5,100                                       |      | 3,500                                       |
| HEALTH DEPARTMENT                    |      | 43,687                                      |      | 43,687                                      |
| MINI BUS DEPARTMENT                  |      | 135,481                                     |      | 145,333                                     |
| POLICE DEPARTMENT                    |      | 11,710,187                                  |      | 12,438,278                                  |
| TOTAL DEPARTMENTS                    | \$   | 28,284,338                                  | \$   | 31,359,538                                  |
| FUNCTIONS                            |      |                                             |      |                                             |
| CONTINGENCY ACCOUNT                  |      | 1,000,000                                   |      | 1,000,000                                   |
| FIRE PENSION                         |      | 2,382,436                                   |      | 2,700,000                                   |
| IMRE CONTRIBUTION                    |      | 750,000                                     |      | 750,000                                     |
| LIABILITY AND TORT INSURANCE         |      | 1,207,650                                   |      | 1,207,650                                   |
| POLICE PENSION                       |      | 1,850,867                                   |      | 2,100,000                                   |
| REFUSE COLLECTION                    |      | 2,100,000                                   |      | 2,100,000                                   |
| SOCIAL SECURITY                      |      | 720,000                                     |      | 720,000                                     |
| STREET LIGHTING                      |      | 864,431                                     |      | 831,545                                     |
| TOTAL FUNCTIONS                      | \$   | 10,875,384                                  | \$   | 11,409,195                                  |
| BOARDS & COMMISSIONS                 |      |                                             |      |                                             |
| FIRE AND POLICE COMMISSION           |      | 25,700                                      |      | 53,200                                      |
| PLANNING & ZONING COMMISSION         |      | 8,400                                       |      | 11,450                                      |
| SENIOR CITIZEN COMMISSION            |      | 1,200                                       |      | -                                           |
| YOUTH COMMISSION                     |      | 60,776                                      |      | 55,500                                      |
| TOTAL BOARDS & COMMISSIONS           | \$   | 96,076                                      | \$   | 120,150                                     |
| CAPITAL IMPROVEMENT PROGRAM          | \$   |                                             | \$   |                                             |
|                                      |      | 20 255 709                                  | \$   | 42,888,883                                  |
| TOTAL CORPORATE PURPOSES             | \$   | 39,255,798                                  | \$   | 42,888,883                                  |
| SPECIAL PURPOSE FUNDS                |      |                                             |      |                                             |
| EMERGENCY TELEPHONE SERVICE FUND     | \$   | 700,000                                     | \$   | 700,000                                     |
| LIBRARY FUND                         |      | 926,132                                     |      | 1,079,187                                   |
| MOTOR FUEL TAX FUND                  |      | 770,000                                     |      | 782,000                                     |
| STREET & BRIDGE FUND                 |      | 3,213,626                                   |      | 3,437,536                                   |
| TOTAL SPECIAL PURPOSE FUNDS          | \$   | 5,609,758                                   | \$   | 5,998,723                                   |
| ENTERPRISE FUNDS                     |      |                                             |      |                                             |
| CIVIC CENTER FUND / SENIOR BUILDING  | \$   | 1,252,310                                   | \$   | 1,353,865                                   |
| WATER & SEWER FUND                   |      | 16,287,087                                  |      | 15,237,844                                  |
| TOTAL ENTERPRISE FUNDS               | \$   | 17,539,397                                  | \$   | 16,591,709                                  |
| DEBT SERVICE FUND                    |      | 2,318,355                                   |      | 2,318,355                                   |
|                                      | . =  | 04 700 000                                  | *    | 67 707 670                                  |
| TOTAL ALL FUNDS                      | \$   | 64,723,308                                  | \$   | 67,797,670                                  |