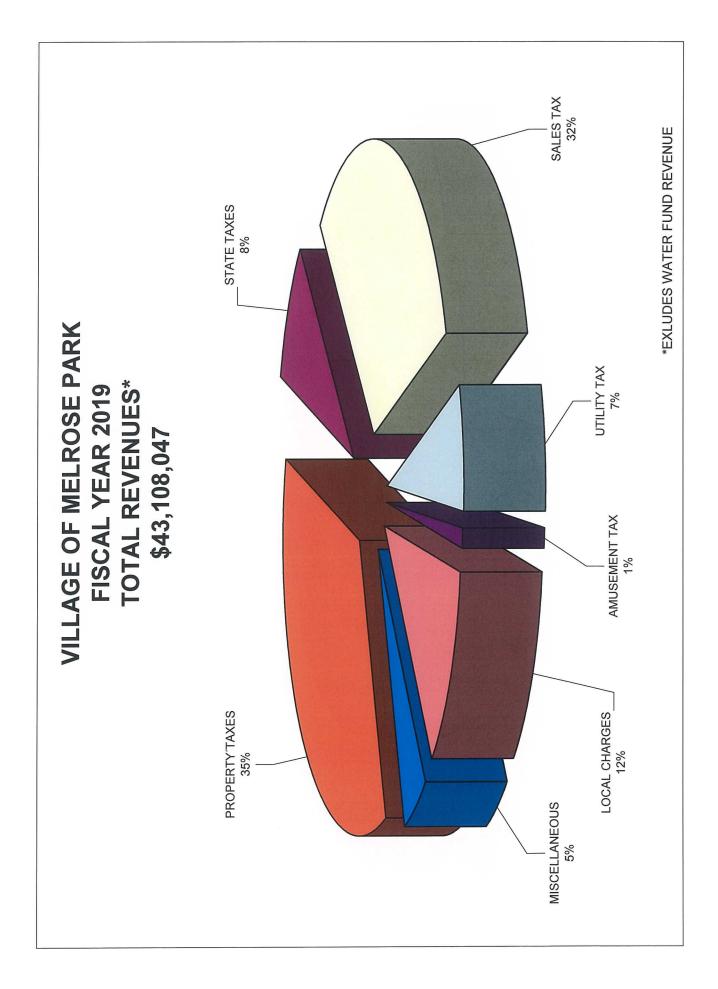

## VILLAGE OF MELROSE PARK FISCAL YEAR 2019 BUDGET REVENUE SUMMARY

|                                         | Fiscal Year 2018                        | Fiscal Year 2019     |
|-----------------------------------------|-----------------------------------------|----------------------|
| CORPORATE PURPOSES                      | Projected                               | Budget               |
| Duranta Tauna                           | 8 000 000                               | 0 466 700            |
| Property Taxes                          | 8,000,000<br>750,000                    | 8,166,700<br>760,000 |
| State Personal Property Replacement Tax | 13,494,976                              | 13,616,697           |
| Sales Tax                               | 1,000                                   | 750                  |
| State Auto Rental Tax                   | 2,500,000                               | 2,750,000            |
| State Income Tax                        |                                         |                      |
| Utility Taxes                           | 3,100,000                               | 3,100,000            |
| Amusement Tax                           | 326,600                                 | 411,300              |
| Licenses and Permits                    | 1,177,600                               | 2,000,000            |
| Fines and Forfeitures                   | 715,000                                 | 850,000              |
| Charges For Services                    | 180,400                                 | 237,200              |
| Franchise Fees                          | 175,000                                 | 175,000              |
| Red Speed Revenue                       | 300,000                                 | 300,000              |
| Safe Speed Revenue                      | 1,000,000                               | 1,000,000            |
| State Gaming Revenue                    | 300,000                                 | 400,000              |
| Interest Income                         | 40,000                                  | 30,000               |
| Miscellaneous Revenue                   | 1,733,000                               | 1,700,000            |
| Intergovernmental Revenue               | + 22 702 F7C                            | ¢ 25 407 647         |
| Total General                           | \$ 33,793,576                           | \$ 35,497,647        |
|                                         |                                         |                      |
| SPECIAL PURPOSE FUNDS                   |                                         |                      |
| Refuse Disposal                         | 1,670,000                               | 1,770,000            |
| Street and Bridge                       | 1,010,000                               | 1,094,500            |
| Motor Fuel Tax                          | 750,500                                 | 750,500              |
| Emergency Telephone System              | 150,000                                 | 400,000              |
| Joyce Brothers TIF                      | 0                                       | 0                    |
| Chicago Avenue and Superior TIF         | 551,000                                 | 550,300              |
| Lake Street Corridor TIF                | 35,000                                  | 125,000              |
| I.M.R.F.                                | 225,000                                 | 200,000              |
| Library                                 | 983,000                                 | 926,132              |
| Parking Facilities                      | -                                       |                      |
| Civic Center                            | 110,000                                 | 124,000              |
| Total Special Revenue                   | \$ 5,484,500                            | \$ 5,940,432         |
|                                         |                                         |                      |
| DEBT SERVICE FUND                       |                                         |                      |
| Bond & Interest                         | 2,015,000                               | 1,669,968            |
| Total Debt Service                      | \$ 2,015,000                            | \$ 1,669,968         |
|                                         |                                         |                      |
| TOTAL REVENUE - EXCLUDING WATER         | \$ 41,293,076                           | \$ 43,108,047        |
|                                         |                                         |                      |
| WATER AND SEWER FUND                    |                                         |                      |
| Water and Sewer                         | 23,430,232                              | 24,689,623           |
| Total Water and Sewer                   | \$ 23,430,232                           | \$ 24,689,623        |
|                                         |                                         |                      |
| TOTAL REVENUE - ALL FUNDS               | \$ 64,723,308                           | \$ 67,797,670        |
|                                         | • • • • • • • • • • • • • • • • • • • • |                      |