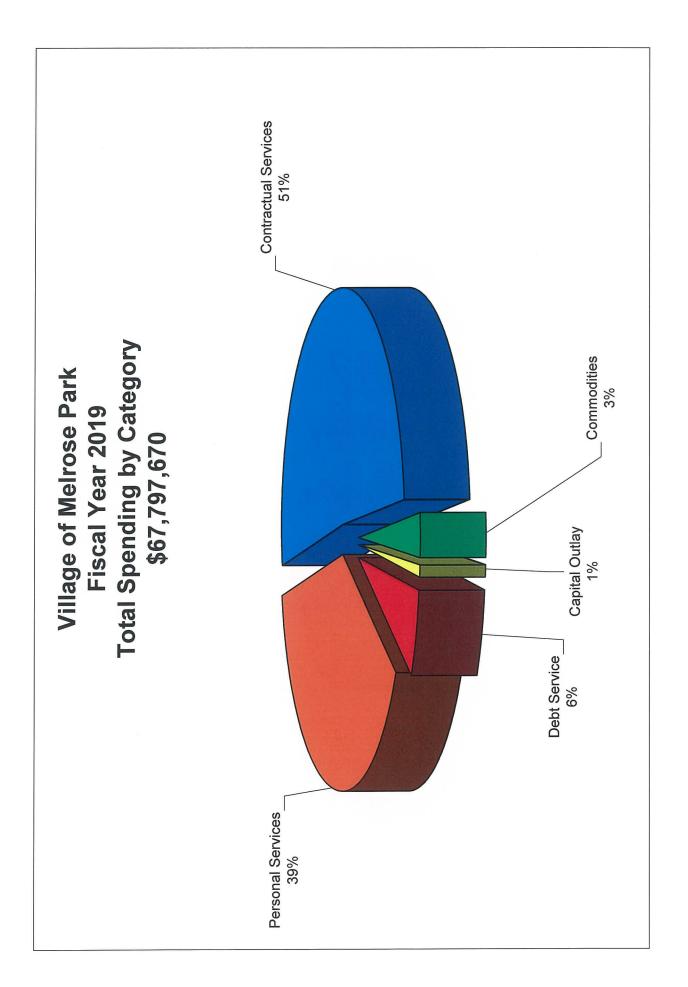

#### VILLAGE OF MELROSE PARK FISCAL YEAR 2019 SCHEDULE OF EXPENDITURES BY DEPARTMENT, FUNCTION, OR FUND

|                                      | 2018 | ISCAL YEAR<br>APPROPRIATION<br>EXPENDITURES | 2019 | ISCAL YEAR<br>APPROPRIATION<br>EXPENDITURES |
|--------------------------------------|------|---------------------------------------------|------|---------------------------------------------|
| CORPORATE PURPOSES                   |      |                                             |      |                                             |
| DEPARTMENTS                          |      |                                             |      |                                             |
| ADMINISTRATIVE DEPARTMENT            | \$   | 5,026,696                                   | \$   | 6,332,747                                   |
| BUILDING DEPARTMENT                  |      | 1,250,133                                   |      | 1,350,832                                   |
| CIVIL DEFENSE DEPARTMENT             |      | 100,900                                     |      | 101,200                                     |
| COMMUNITY SERVICES DEPARTMENT        |      | 80,000                                      |      | 81,000                                      |
| ENVIRONMENTAL CONTROL DEPARTMENT     |      | 7,200                                       |      | 7,500                                       |
| MELROSE PARK HISPANIC LIAISON CENTER |      | 241,831                                     |      | 263,055                                     |
| HORTICULTURE DEPARTMENT              |      | 33,705                                      |      | 48,500                                      |
| FIRE DEPARTMENT                      |      | 9,599,418                                   |      | 10,511,406                                  |
| TASTE OF MELROSE                     |      | 50,000                                      |      | 32,500                                      |
| SAFETY AND PREVENTION DEPARTMENT     |      | 5,100                                       |      | 3,500                                       |
| HEALTH DEPARTMENT                    |      | 43,687                                      |      | 43,687                                      |
| MINI BUS DEPARTMENT                  |      | 135,481                                     |      | 145,333                                     |
| POLICE DEPARTMENT                    |      | 11,710,187                                  |      | 12,438,278                                  |
| TOTAL DEPARTMENTS                    | \$   | 28,284,338                                  | \$   | 31,359,538                                  |
| FUNCTIONS                            |      |                                             |      |                                             |
| CONTINGENCY ACCOUNT                  |      | 1,000,000                                   |      | 1,000,000                                   |
| FIRE PENSION                         |      | 2,382,436                                   |      | 2,700,000                                   |
| IMRE CONTRIBUTION                    |      | 750,000                                     |      | 750,000                                     |
| LIABILITY AND TORT INSURANCE         |      | 1,207,650                                   |      | 1,207,650                                   |
| POLICE PENSION                       |      | 1,850,867                                   |      | 2,100,000                                   |
| REFUSE COLLECTION                    |      | 2,100,000                                   |      | 2,100,000                                   |
| SOCIAL SECURITY                      |      | 720,000                                     |      | 720,000                                     |
| STREET LIGHTING                      |      | 864,431                                     |      | 831,545                                     |
| TOTAL FUNCTIONS                      | \$   | 10,875,384                                  | \$   | 11,409,195                                  |
| BOARDS & COMMISSIONS                 |      |                                             |      |                                             |
| FIRE AND POLICE COMMISSION           |      | 25,700                                      |      | 53,200                                      |
| PLANNING & ZONING COMMISSION         |      | 8,400                                       |      | 11,450                                      |
| SENIOR CITIZEN COMMISSION            |      | 1,200                                       |      | -                                           |
| YOUTH COMMISSION                     |      | 60,776                                      |      | 55,500                                      |
| TOTAL BOARDS & COMMISSIONS           | \$   | 96,076                                      | \$   | 120,150                                     |
| CAPITAL IMPROVEMENT PROGRAM          | \$   |                                             | \$   |                                             |
|                                      |      | 20 255 709                                  | \$   | 42,888,883                                  |
| TOTAL CORPORATE PURPOSES             | \$   | 39,255,798                                  | \$   | 42,888,883                                  |
| SPECIAL PURPOSE FUNDS                |      |                                             |      |                                             |
| EMERGENCY TELEPHONE SERVICE FUND     | \$   | 700,000                                     | \$   | 700,000                                     |
| LIBRARY FUND                         |      | 926,132                                     |      | 1,079,187                                   |
| MOTOR FUEL TAX FUND                  |      | 770,000                                     |      | 782,000                                     |
| STREET & BRIDGE FUND                 |      | 3,213,626                                   |      | 3,437,536                                   |
| TOTAL SPECIAL PURPOSE FUNDS          | \$   | 5,609,758                                   | \$   | 5,998,723                                   |
| ENTERPRISE FUNDS                     |      |                                             |      |                                             |
| CIVIC CENTER FUND / SENIOR BUILDING  | \$   | 1,252,310                                   | \$   | 1,353,865                                   |
| WATER & SEWER FUND                   |      | 16,287,087                                  |      | 15,237,844                                  |
| TOTAL ENTERPRISE FUNDS               | \$   | 17,539,397                                  | \$   | 16,591,709                                  |
| DEBT SERVICE FUND                    |      | 2,318,355                                   |      | 2,318,355                                   |
|                                      | . =  | 04 700 000                                  | *    | 67 707 670                                  |
| TOTAL ALL FUNDS                      | \$   | 64,723,308                                  | \$   | 67,797,670                                  |