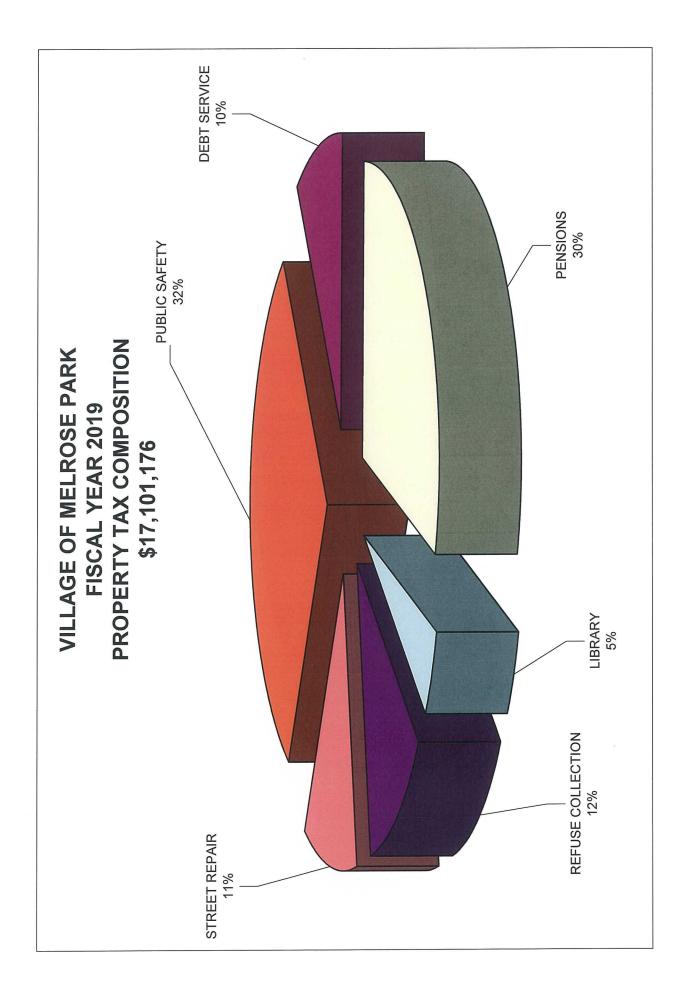

## VILLAGE OF MELROSE PARK PROPERTY TAX LEVY SUMMARY

| PROPERTY TAX FUND & PURPOSE               |              | 2016 Tax Levy<br>ollected in 2017) |                     | 2017 Tax Levy<br>(Collected in 2018) |           | 2018 Tax Levy<br>(Collected in 2019)                                                                            |
|-------------------------------------------|--------------|------------------------------------|---------------------|--------------------------------------|-----------|-----------------------------------------------------------------------------------------------------------------|
| Corporate Purposes                        |              |                                    |                     |                                      |           |                                                                                                                 |
| Corporate                                 | \$           | 3,022,441                          | \$                  | 3,545,481                            | \$        | 3,428,131                                                                                                       |
| Fire Protection                           |              | 933,000                            |                     | 932,790                              |           | 962,790                                                                                                         |
| Police Protection                         |              | 624,716                            |                     | 624,716                              |           | 653,012                                                                                                         |
| Civil Defense                             |              | 77,725                             |                     | 77,645                               |           | 90,935                                                                                                          |
| Social Security                           |              | 650,000                            |                     | 720,000                              |           | 720,000                                                                                                         |
| Auditing                                  |              | 100,000                            |                     | 100,000                              |           | 100,000                                                                                                         |
| Liability Insurance                       |              | 770,030                            |                     | 770,030                              |           | 0                                                                                                               |
| Crossing Guards                           |              | 45,042                             |                     | 45,042                               |           | 45,042                                                                                                          |
| Police Pension                            |              | 1,054,032                          |                     | 1,609,450                            |           | 1,850,867                                                                                                       |
| Fire Pension                              |              | 1,383,335                          |                     | 2,071,684                            |           | 2,382,436                                                                                                       |
| Total Corporate Purposes                  | \$           | 8,660,321                          | \$                  | 10,496,838                           | \$        | 10,233,213                                                                                                      |
| <u>Debt Service Funds</u>                 |              |                                    |                     |                                      |           |                                                                                                                 |
| Bond and Interest                         |              | 2,318,355                          |                     | 1,709,453                            |           | 1,699,968                                                                                                       |
| Total Debt Service                        | \$           | 2,318,355                          | \$                  | 1,709,453                            | \$        | 1,699,968                                                                                                       |
| Special Purpose Funds                     |              |                                    |                     |                                      |           |                                                                                                                 |
| Refuse Collection                         |              | 1,830,000                          |                     | 1,830,000                            |           | 2,100,000                                                                                                       |
| I.M.R.F.                                  |              | 257,962                            |                     | 257,962                              |           | 257,462                                                                                                         |
| Street and Bridge                         |              | 1,133,475                          |                     | 1,133,475                            |           | 1,884,401                                                                                                       |
| Total Special Purpose                     | \$           | 3,221,437                          | \$                  | 3,221,437                            | \$        | 4,241,863                                                                                                       |
| TOTAL VILLAGE LEVY (EXCLUDING LIBRARY)    |              | 14,200,113                         | \$                  | 15,427,728                           | \$        | 16,175,044                                                                                                      |
| ±2,02,00,000,02,02,00,00,00,00,00,00,00,0 | namı kəfalik |                                    | 1.12. <b>*</b> .672 |                                      | res.4.359 | na a contrata a contrata de la contr |
| Library Fund                              |              |                                    |                     |                                      |           | 000.400                                                                                                         |
| Library                                   |              | 986,589                            |                     | 897,977                              |           | 926,132                                                                                                         |
| Total Library                             | \$           | 986,589                            | \$                  | 897,977                              | \$        | 926,132                                                                                                         |
| TOTAL MELROSE PARK PROPERTY TAX LEVY      | \$           | 15,186,702                         | \$                  | 16,325,705                           | \$        | 17,101,176                                                                                                      |