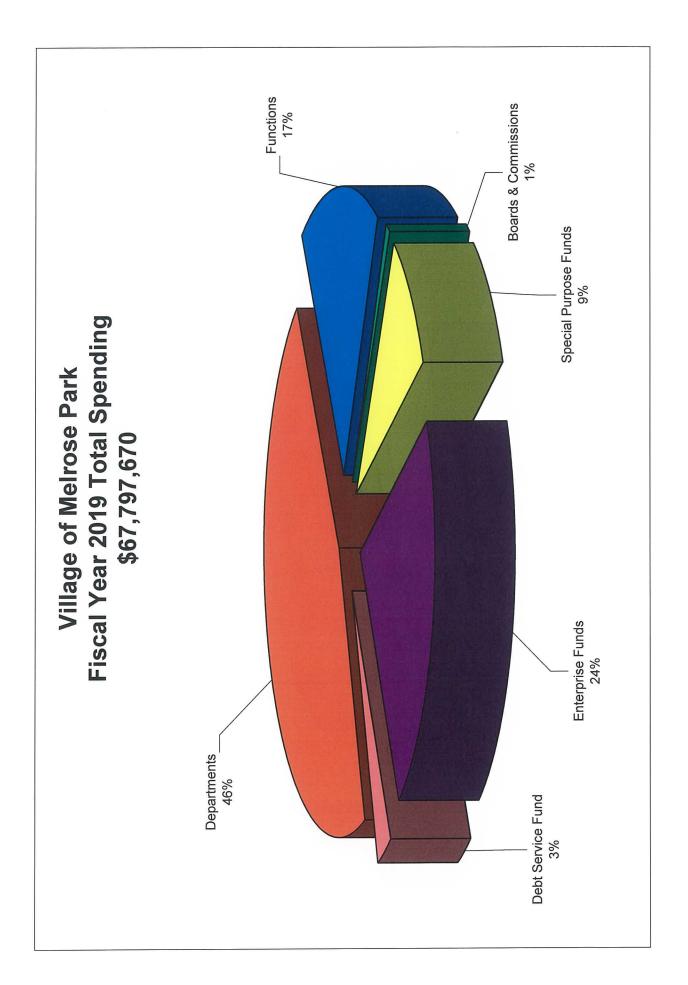

## VILLAGE OF MELROSE PARK FISCAL YEAR 2019 BUDGET REVENUE SUMMARY

|                                         | Fiscal Year 2018                        | Fiscal Year 2019     |
|-----------------------------------------|-----------------------------------------|----------------------|
| CORPORATE PURPOSES                      | Projected                               | Budget               |
| Duranta Tauna                           | 8 000 000                               | 0 466 700            |
| Property Taxes                          | 8,000,000<br>750,000                    | 8,166,700<br>760,000 |
| State Personal Property Replacement Tax | 13,494,976                              | 13,616,697           |
| Sales Tax                               | 1,000                                   | 750                  |
| State Auto Rental Tax                   | 2,500,000                               | 2,750,000            |
| State Income Tax                        |                                         |                      |
| Utility Taxes                           | 3,100,000                               | 3,100,000            |
| Amusement Tax                           | 326,600                                 | 411,300              |
| Licenses and Permits                    | 1,177,600                               | 2,000,000            |
| Fines and Forfeitures                   | 715,000                                 | 850,000              |
| Charges For Services                    | 180,400                                 | 237,200              |
| Franchise Fees                          | 175,000                                 | 175,000              |
| Red Speed Revenue                       | 300,000                                 | 300,000              |
| Safe Speed Revenue                      | 1,000,000                               | 1,000,000            |
| State Gaming Revenue                    | 300,000                                 | 400,000              |
| Interest Income                         | 40,000                                  | 30,000               |
| Miscellaneous Revenue                   | 1,733,000                               | 1,700,000            |
| Intergovernmental Revenue               | + 22 702 F7C                            | ¢ 25 407 647         |
| Total General                           | \$ 33,793,576                           | \$ 35,497,647        |
|                                         |                                         |                      |
| SPECIAL PURPOSE FUNDS                   |                                         |                      |
| Refuse Disposal                         | 1,670,000                               | 1,770,000            |
| Street and Bridge                       | 1,010,000                               | 1,094,500            |
| Motor Fuel Tax                          | 750,500                                 | 750,500              |
| Emergency Telephone System              | 150,000                                 | 400,000              |
| Joyce Brothers TIF                      | 0                                       | 0                    |
| Chicago Avenue and Superior TIF         | 551,000                                 | 550,300              |
| Lake Street Corridor TIF                | 35,000                                  | 125,000              |
| I.M.R.F.                                | 225,000                                 | 200,000              |
| Library                                 | 983,000                                 | 926,132              |
| Parking Facilities                      | -                                       |                      |
| Civic Center                            | 110,000                                 | 124,000              |
| Total Special Revenue                   | \$ 5,484,500                            | \$ 5,940,432         |
|                                         |                                         |                      |
| DEBT SERVICE FUND                       |                                         |                      |
| Bond & Interest                         | 2,015,000                               | 1,669,968            |
| Total Debt Service                      | \$ 2,015,000                            | \$ 1,669,968         |
|                                         |                                         |                      |
| TOTAL REVENUE - EXCLUDING WATER         | \$ 41,293,076                           | \$ 43,108,047        |
|                                         |                                         |                      |
| WATER AND SEWER FUND                    |                                         |                      |
| Water and Sewer                         | 23,430,232                              | 24,689,623           |
| Total Water and Sewer                   | \$ 23,430,232                           | \$ 24,689,623        |
|                                         |                                         |                      |
| TOTAL REVENUE - ALL FUNDS               | \$ 64,723,308                           | \$ 67,797,670        |
|                                         | • • • • • • • • • • • • • • • • • • • • |                      |

#### VILLAGE OF MELROSE PARK FISCAL YEAR 2019 SCHEDULE OF EXPENDITURES BY DEPARTMENT, FUNCTION, OR FUND

|                                      | 2018 | ISCAL YEAR<br>APPROPRIATION<br>EXPENDITURES | 2019 | ISCAL YEAR<br>APPROPRIATION<br>EXPENDITURES |
|--------------------------------------|------|---------------------------------------------|------|---------------------------------------------|
| CORPORATE PURPOSES                   |      |                                             |      |                                             |
| DEPARTMENTS                          |      |                                             |      |                                             |
| ADMINISTRATIVE DEPARTMENT            | \$   | 5,026,696                                   | \$   | 6,332,747                                   |
| BUILDING DEPARTMENT                  |      | 1,250,133                                   |      | 1,350,832                                   |
| CIVIL DEFENSE DEPARTMENT             |      | 100,900                                     |      | 101,200                                     |
| COMMUNITY SERVICES DEPARTMENT        |      | 80,000                                      |      | 81,000                                      |
| ENVIRONMENTAL CONTROL DEPARTMENT     |      | 7,200                                       |      | 7,500                                       |
| MELROSE PARK HISPANIC LIAISON CENTER |      | 241,831                                     |      | 263,055                                     |
| HORTICULTURE DEPARTMENT              |      | 33,705                                      |      | 48,500                                      |
| FIRE DEPARTMENT                      |      | 9,599,418                                   |      | 10,511,406                                  |
| TASTE OF MELROSE                     |      | 50,000                                      |      | 32,500                                      |
| SAFETY AND PREVENTION DEPARTMENT     |      | 5,100                                       |      | 3,500                                       |
| HEALTH DEPARTMENT                    |      | 43,687                                      |      | 43,687                                      |
| MINI BUS DEPARTMENT                  |      | 135,481                                     |      | 145,333                                     |
| POLICE DEPARTMENT                    |      | 11,710,187                                  |      | 12,438,278                                  |
| TOTAL DEPARTMENTS                    | \$   | 28,284,338                                  | \$   | 31,359,538                                  |
| FUNCTIONS                            |      |                                             |      |                                             |
| CONTINGENCY ACCOUNT                  |      | 1,000,000                                   |      | 1,000,000                                   |
| FIRE PENSION                         |      | 2,382,436                                   |      | 2,700,000                                   |
| IMRE CONTRIBUTION                    |      | 750,000                                     |      | 750,000                                     |
| LIABILITY AND TORT INSURANCE         |      | 1,207,650                                   |      | 1,207,650                                   |
| POLICE PENSION                       |      | 1,850,867                                   |      | 2,100,000                                   |
| REFUSE COLLECTION                    |      | 2,100,000                                   |      | 2,100,000                                   |
| SOCIAL SECURITY                      |      | 720,000                                     |      | 720,000                                     |
| STREET LIGHTING                      |      | 864,431                                     |      | 831,545                                     |
| TOTAL FUNCTIONS                      | \$   | 10,875,384                                  | \$   | 11,409,195                                  |
| BOARDS & COMMISSIONS                 |      |                                             |      |                                             |
| FIRE AND POLICE COMMISSION           |      | 25,700                                      |      | 53,200                                      |
| PLANNING & ZONING COMMISSION         |      | 8,400                                       |      | 11,450                                      |
| SENIOR CITIZEN COMMISSION            |      | 1,200                                       |      | -                                           |
| YOUTH COMMISSION                     |      | 60,776                                      |      | 55,500                                      |
| TOTAL BOARDS & COMMISSIONS           | \$   | 96,076                                      | \$   | 120,150                                     |
| CAPITAL IMPROVEMENT PROGRAM          | \$   |                                             | \$   |                                             |
|                                      |      | 20 255 709                                  | \$   | 42,888,883                                  |
| TOTAL CORPORATE PURPOSES             | \$   | 39,255,798                                  | \$   | 42,888,883                                  |
| SPECIAL PURPOSE FUNDS                |      |                                             |      |                                             |
| EMERGENCY TELEPHONE SERVICE FUND     | \$   | 700,000                                     | \$   | 700,000                                     |
| LIBRARY FUND                         |      | 926,132                                     |      | 1,079,187                                   |
| MOTOR FUEL TAX FUND                  |      | 770,000                                     |      | 782,000                                     |
| STREET & BRIDGE FUND                 |      | 3,213,626                                   |      | 3,437,536                                   |
| TOTAL SPECIAL PURPOSE FUNDS          | \$   | 5,609,758                                   | \$   | 5,998,723                                   |
| ENTERPRISE FUNDS                     |      |                                             |      |                                             |
| CIVIC CENTER FUND / SENIOR BUILDING  | \$   | 1,252,310                                   | \$   | 1,353,865                                   |
| WATER & SEWER FUND                   |      | 16,287,087                                  |      | 15,237,844                                  |
| TOTAL ENTERPRISE FUNDS               | \$   | 17,539,397                                  | \$   | 16,591,709                                  |
| DEBT SERVICE FUND                    |      | 2,318,355                                   |      | 2,318,355                                   |
|                                      | . =  | 04 700 000                                  | *    | 67 707 670                                  |
| TOTAL ALL FUNDS                      | \$   | 64,723,308                                  | \$   | 67,797,670                                  |